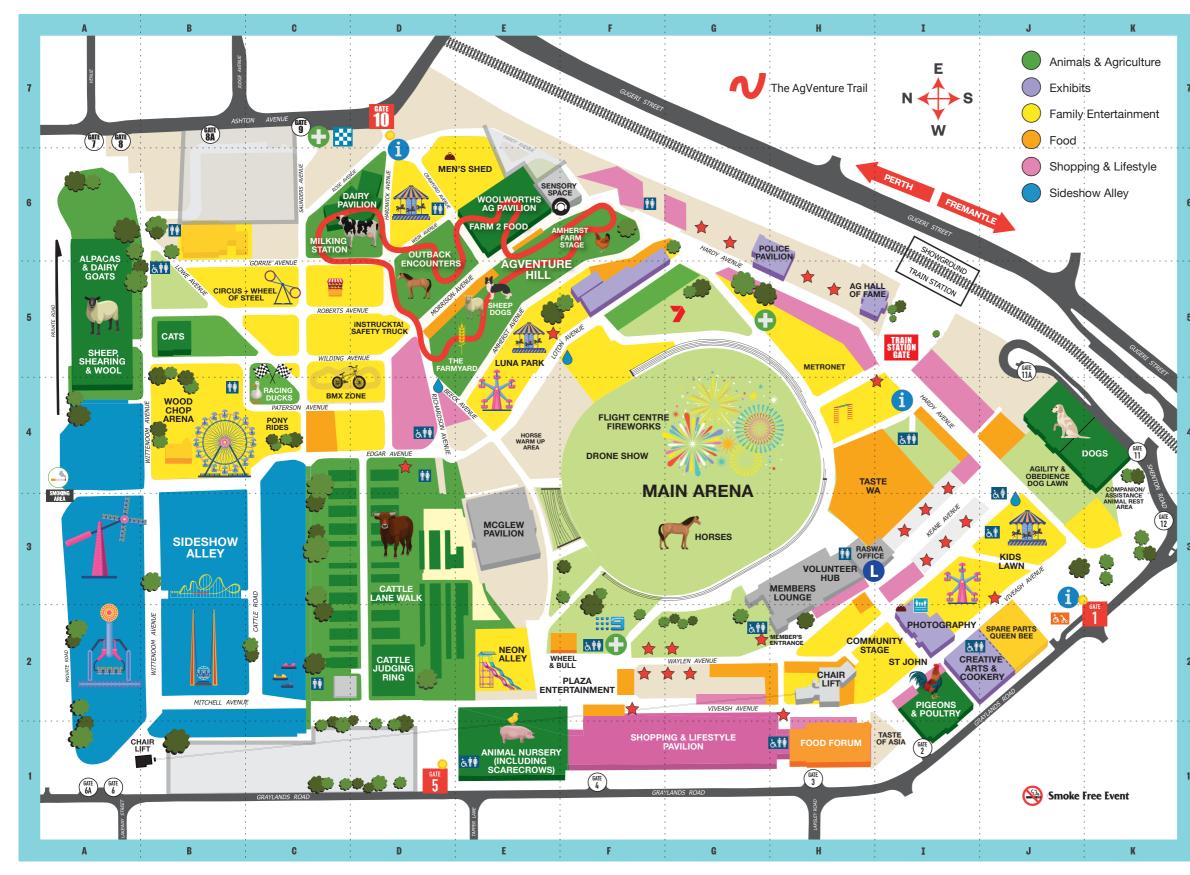

## **AMENITIES**

| 6           | ATM                    | 88 | Police Station         |
|-------------|------------------------|----|------------------------|
| ġ           | Accessible Toilet      | 0  | Sensory Space          |
| •           | First Aid              | *  | Showbags               |
| i           | Info Booth             | ٢  | Sunscreen              |
| 0           | Lost and Found Persons | Ťŧ | Toilets                |
|             | Parcel Minding         | ۵  | Water Station          |
| <u>++++</u> | Parents Room           | άð | Wheelchair & Pram Hire |
|             |                        |    |                        |

## **OPENING & CLOSING TIMES**

| Agricultural Hall of Fame 10am - 4pm            | 15        |  |
|-------------------------------------------------|-----------|--|
| Alpacas & Dairy Goats 10am - 6pm                |           |  |
| Amherst Farm 10am – 6pm                         | <b>E5</b> |  |
| Amherst Farm Stage 10.30am - 4pm                |           |  |
| Animal Nursery 10am – 8pm                       | <b>E1</b> |  |
| Cats 10am – 5pm                                 | <b>B5</b> |  |
| Cattle Lane Walk 10am - 6pm                     | D2        |  |
| Creative Arts & Cookery 10am - 8pm              | J2        |  |
| Community Stage 10am – 6pm                      | <b>I2</b> |  |
| Dairy Pavilion 10am - 6pm                       | <b>D6</b> |  |
| Discover WA 10am – 6pm                          | D5        |  |
| <b>Dogs</b> 10am – 6pm                          | J4        |  |
| Heritage Hall 10am – 7pm                        | F5        |  |
| Horses 10am – 6pm                               | G5        |  |
| Lifestyle Pavilion 10am - 8pm                   | G1        |  |
| Men's Shed 10am - 5pm                           | <b>E6</b> |  |
| Milking Station 10am – 6pm                      | <b>C6</b> |  |
| Neon Alley 10am - late                          | <b>E6</b> |  |
| Photography Gallery 10am – 8pm                  | 12        |  |
| Pigeons & Poultry 10am - 6pm                    | 11        |  |
| Police Pavilion 10am – 7pm                      | H5        |  |
| Sensory Space 10am – 6pm                        | <b>F6</b> |  |
| Sheep, Shearing & Wool 10am - 6pm               | <b>A5</b> |  |
| Sideshow Alley 10am - late                      | <b>B2</b> |  |
| St Johns Activation 10am – 6pm                  | I2        |  |
| Taste WA 10am – 9pm                             | H3        |  |
| Woodchop 10am – 5pm                             | <b>B4</b> |  |
| Woolworths Ag Pavilion / Farm 2 Food 10am - 6pm | <b>E6</b> |  |